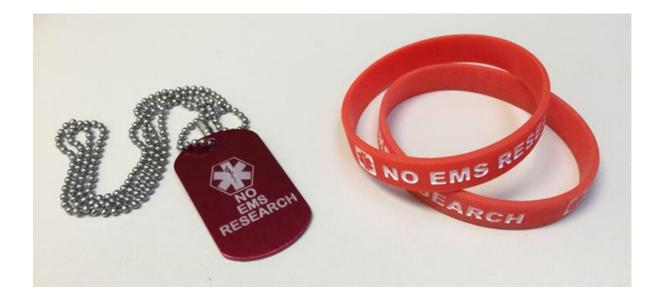

## Opt-out of Research Studies Conducted with Milwaukee County EMS

We respect the wishes of any member of our community who does not wish to be enrolled in an Exception from Informed Consent research study being conducted with Milwaukee County EMS Providers (MCEMS). In order to opt-out of these studies, you can request an opt-out bracelet or necklace (shown below) free of charge.

This bracelet or necklace applies to all of our studies currently being conducted by Milwaukee County EMS. MCEMS providers are trained to NOT enroll citizens wearing this bracelet or necklace in any research study.

To obtain an opt-out bracelet or necklace, you can either call the Resuscitation Research Center at (414) 805-6493 or e-mail us at <u>RRC@mcw.edu</u>. Your bracelet or necklace will be immediately shipped to you free of charge to the specified address.